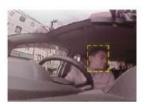

## (別紙)AI 搭載 通信型ドライブレコーダー「STZ-DR06」について

「STZ-DR06」は AI 技術を搭載しており、危険な運転を検知するとドライバーへ警告します。 安全確保の向上に加え、罰則が強化されている「あおり運転」や「ながら運転」の抑止にもつなが ります。

JVCケンウッド社製 STZ-DR06

あおり運転解析

ながら運転解析

※ 上記画像はイメージ図です。