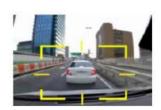

## (別紙)AI 搭載 通信型ドライブレコーダー「STZ-DR06」について

「STZ-DR06」は AI 技術を搭載しており、危険な運転を検知するとドライバーへ警告します。 安全確保の向上に加え、罰則が強化されている「あおり運転」や「ながら運転」の抑止にもつなが ります。

JVCケンウッド社製 STZ-DR06

あおり運転解析

ながら運転解析

※ 上記画像はイメージ図です。