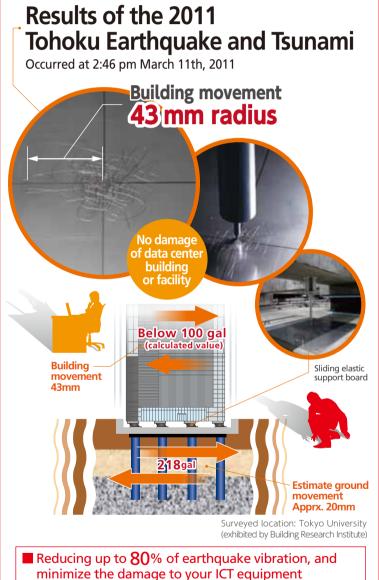

### Location

- minimize the damage to your ICT equipment
- The building movement is bigger than the ground movement, however, letting the building move slowly realizes deceleration

offering world-class quality, outstanding cost efficiency and full-support ICT menu.