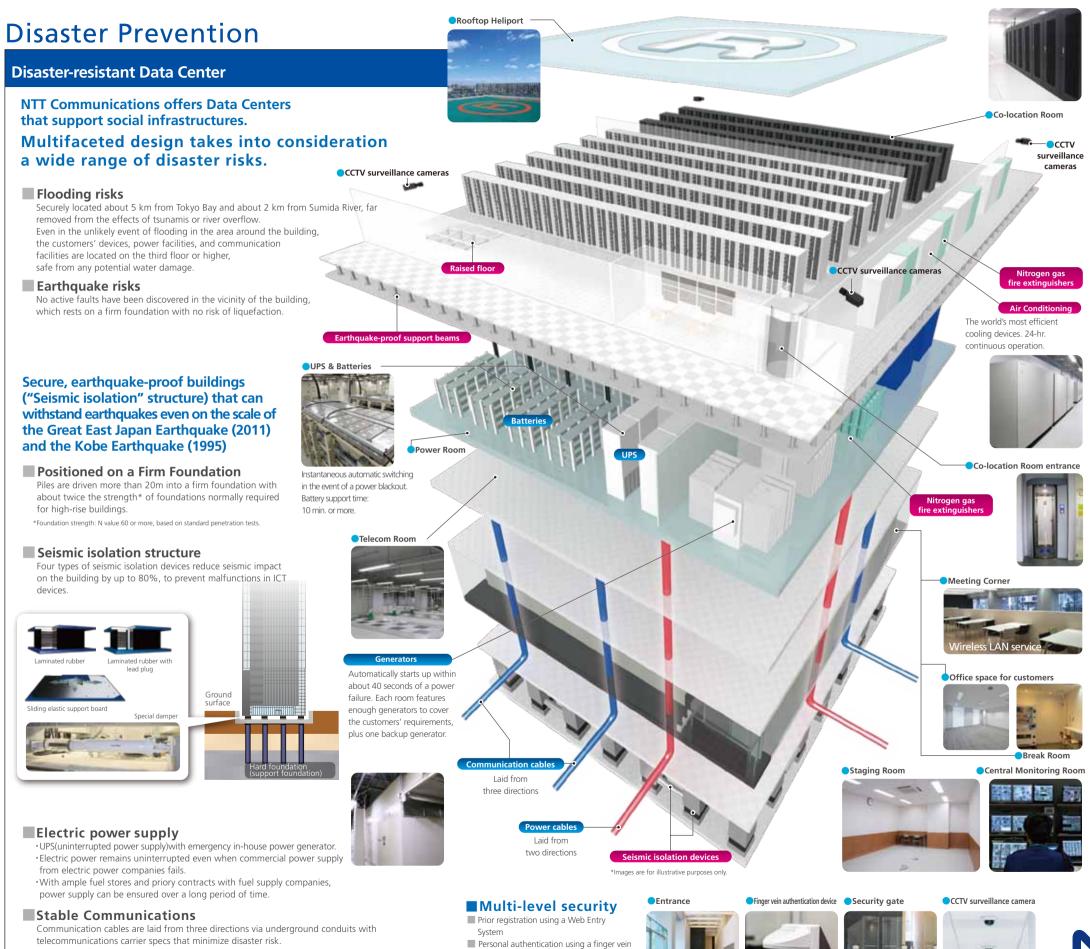

### High performance specs

| Building                                                                                                         |                                                                |  |
|------------------------------------------------------------------------------------------------------------------|----------------------------------------------------------------|--|
| Construction completed                                                                                           | March, 2011                                                    |  |
| Floor area                                                                                                       | 13,200 sq.m (142,000 sq.ft.)                                   |  |
| Server room space                                                                                                | 3,400 sq.m (approx. 1,500racks)                                |  |
| Office room space                                                                                                | 400 sq.m (4,300 sq.ft.)                                        |  |
| Main building                                                                                                    | 16 stories, Penthouse: 2 stories                               |  |
| Structure Reinforced concrete (precast concrete) Seismic isolation structure                                     |                                                                |  |
| Floor load                                                                                                       | 1,000 kg/ sq.m                                                 |  |
| Raised floor                                                                                                     | Floor height: 600 mm (2.0 ft)                                  |  |
| Loading Bay                                                                                                      | One 4 t truck H 4.5 m                                          |  |
| Freight elevator                                                                                                 | W 1,800 mm× D 2,300 mm× H 3,000 mm<br>Capacity: up to 4,000 kg |  |
| Parking space                                                                                                    | Not available                                                  |  |
| Ground level                                                                                                     | T.P.+ approx.6.3 m                                             |  |
| Building/<br>room access                                                                                         | Sheedy smart entry after hhoto ii i confirmation               |  |
| Certification         ISO 9001, ISO 14001, ISO 20000, ISO 22301, ISO 27001, PCI DSS, Privacy mark, SSAE 16/ ISAI |                                                                |  |

| Facilities                     |                                                                                                        |  |  |  |  |
|--------------------------------|--------------------------------------------------------------------------------------------------------|--|--|--|--|
| Power reception                | Active and stand-by system                                                                             |  |  |  |  |
|                                | Power reception voltage: 66,000 V                                                                      |  |  |  |  |
|                                | Inspection: every 3 yrs<br>(No need to interrupt system operation)                                     |  |  |  |  |
| Generators                     | Gas turbine engines                                                                                    |  |  |  |  |
|                                | Operation without refueling: 24 hrs+                                                                   |  |  |  |  |
|                                | Startup tests conducted each month                                                                     |  |  |  |  |
| UPS                            | N+1 Parallel redundant configuration                                                                   |  |  |  |  |
| Battery support time           | 10 mins                                                                                                |  |  |  |  |
| Power supply type              | Single phase 100 V and 200 V<br>Three phase 200 V                                                      |  |  |  |  |
| Air-conditioning               | Air-cooling 24 hrs/ day N+1configuration                                                               |  |  |  |  |
| Fire detection and suppression | Nitrogen gas fire suppression system<br>Early Warning Smoke Detection System                           |  |  |  |  |
| Security                       | IC card+ Biometric authentication,<br>Monitoring cameras<br>Lockable rack with individual cylinder key |  |  |  |  |
| Network                        | Multi-carriers complied<br>Nexcenter Connect™                                                          |  |  |  |  |