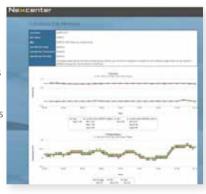

### **Business Portal**

Customer portal that enables customers to view their usage and status of major services provided by NTT Com and change various configurations on demand in a timely manner.

#### Main functions

- Entry request
- View information on facilities currently in use
- View building access logs
- View remote hands operation records
- ■Download information files