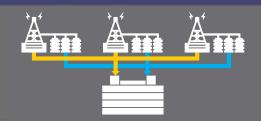

# **Power receiving**Realizing highly reliable power receiving from 3 substations by dual path