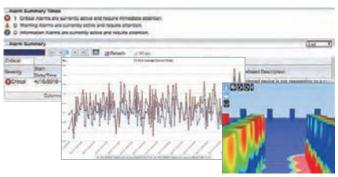

### **DCIM Service Features**

DCIM service assists your system operations and reduces the operation workload. From Nexcenter business portal, you can monitor the data center system operations status and manage your equipment and wiring seamlessly.

By visualizing the real-time status of colocation room temperature and humidity, equipment status, power usage, and air-conditioning workload, you can experience the flexible and efficient operations and utilize for future expansion plan. In case of any trouble, customers and data center staff monitor the same screen and enable to solve the problem rapidly and smoothly.