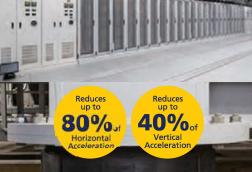

### **Seismic Isolation Structure**

Installed seismic isolation devices to support the building from the strong shock of the earthquake

### Building

| Location                 | Mitaka, Tokyo (10 min. drive from the nearest station by bus)<br>Approx. 12 km from Shinjuku Station       |
|--------------------------|------------------------------------------------------------------------------------------------------------|
| Floor levels             | 4 stories                                                                                                  |
| Structure                | Seismic isolation structure, Steel framed structure                                                        |
| Earthquake-proof         | Reduce up to 80% of horizontal acceleration<br>Reduce up to 40% of vertical acceleration                   |
| Gross floor space        | Approx. 38,000 sqm                                                                                         |
| Floor load               | Approx. 1,500kg/sqm                                                                                        |
| Building/<br>room access | 24/7 Pre registration required via Web Entry System Photo ID and pre registration information confirmation |