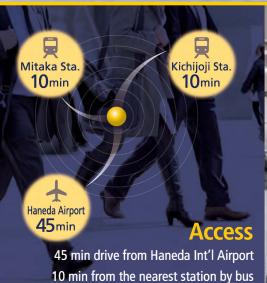

### Building

| Location                 | Mitaka, Tokyo (10 min. drive from the nearest station by bus)<br>Approx. 12 km from Shinjuku Station       |
|--------------------------|------------------------------------------------------------------------------------------------------------|
| Floor levels             | 4 stories                                                                                                  |
| Structure                | Seismic isolation structure, Steel framed structure                                                        |
| Earthquake-proof         | Reduce up to 80% of horizontal acceleration<br>Reduce up to 40% of vertical acceleration                   |
| Gross floor space        | Approx. 38,000 sqm                                                                                         |
| Floor load               | Approx. 1,500kg/sqm                                                                                        |
| Building/<br>room access | 24/7 Pre registration required via Web Entry System Photo ID and pre registration information confirmation |