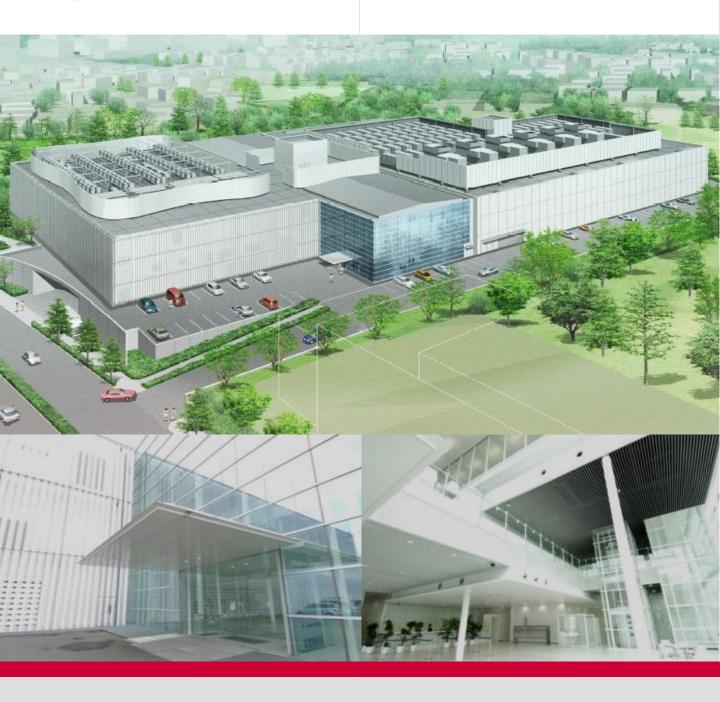

# Yokohama 1 Data Center

Resilient high-standard data center, located in the suburb of Yokohama-City

Nexcenter

# Risk free of liquefaction and flood Located in the suburb of Yokohama for easy access from the Tokyo metropolitan area Yokohama Sta. 40 min Shibuya Sta. 45 min Tokyo Int'l Airport 45 min Tokyo Sta. 70 min