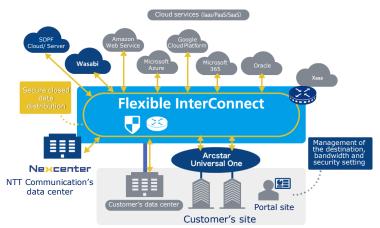

### Flexible InterConnect

### Selectable cloud with data centers

Next-gen interconnect service "Flexible InterConnect" is available at this data center which enables to connect securely among customers' site, various cloud services, data centers, Xaas easily on demand.

Customer can manage to select the cloud, network bandwidth and security settings through portal site on demand\*.

The portal site enables unified operation and management of various security settings.

\*Available functions are limited depends on the circumstance.