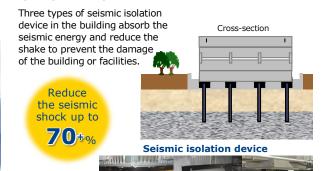

# Yokohama 1 Data Center

Resilient high-standard data center, located in the suburb of Yokohama-City

Nexcenter



## Safe Location / Access

# Risk free of liquefaction and flood Located in the suburb of Yokohama for easy access from the Tokyo metropolitan area Yokohama Sta. 40 min Shibuya Sta. 45 min Tokyo Int'l Airport 45 min Tokyo Sta. 70 min

### Safe Construction

# Seismic isolation building, that will not be damaged by mega earthquakes



### Flexible InterConnect



### Selectable cloud with data centers

Next-gen interconnect service "Flexible InterConnect" is available at this data center which enables to connect securely among customers' site, various cloud services, data centers, Xaas easily on demand.

Customer can manage to select the cloud, network bandwidth and security settings through portal site on demand\*.

The portal site enables unified operation and management of various security settings.

\*Available functions are limited depends on the circumstance.

### Specifications

| Building            |                                                                                                         |
|---------------------|-----------------------------------------------------------------------------------