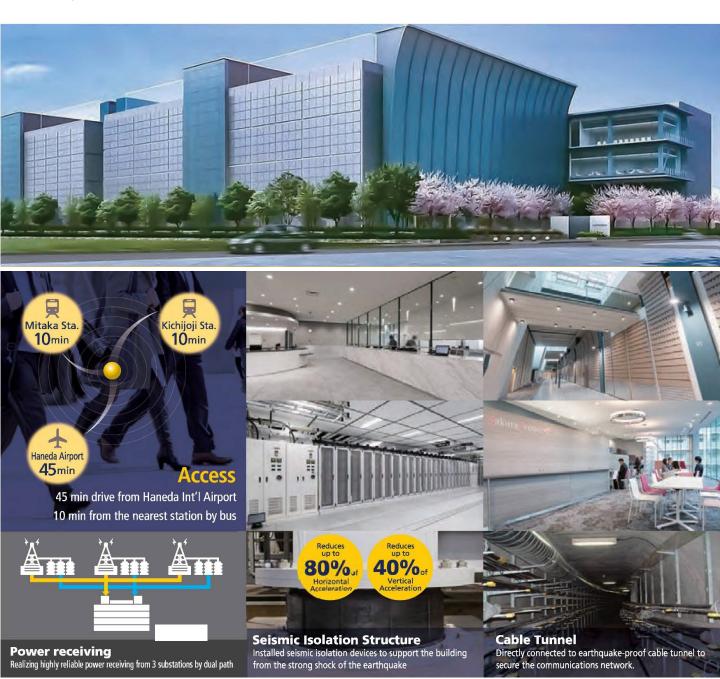

#### Building

| Location                 | Mitaka, Tokyo (10 min. drive from the nearest station by bus)<br>Approx. 12 km from Shinjuku Station       |
|--------------------------|------------------------------------------------------------------------------------------------------------|
| Floor levels             | 4 stories                                                                                                  |
| Structure                | Seismic isolation structure, Steel framed structure                                                        |
| Earthquake-proof         | Reduce up to 80% of horizontal acceleration<br>Reduce up to 40% of vertical acceleration                   |
| Gross floor space        | Approx. 38,000 sqm                                                                                         |
| Floor load               | Approx. 1,500kg/sqm                                                                                        |
| Building/<br>room access | 24/7 Pre registration required via Web Entry System Photo ID and pre registration information confirmation |

#### Facilities

| Power receiving  | Active and stand-by system  Power receiving can be switched from 3 substations                                                                                       |
|------------------|----------------------------------------------------------------------------------------------------------------------------------------------------------------------|
| Generators       | N+1 configuration<br>More than 72 hrs of operation without refueling                                                                                                 |
| UPS              | N+2 configuration Battery power for more than 10 mins                                                                                                                |
| Air-conditioning | Water cooling (air-cooled module chiller system)<br>N+1 configuration, Cooling Wall System                                                                           |
| Security         | IC card, biometric authentication, security gate, surveillance<br>cameras and individual rack locks<br>Higher security for financial institutions, etc. customizable |
| Other facilities | Office space for customers, meeting rooms, wireless LAN, lounge and staging room                                                                                     |