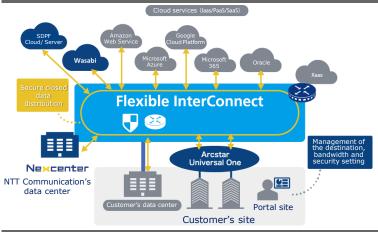

### Selectable cloud with data centers

Next-gen interconnect service "Flexible InterConnect" is available at this data center which enables to connect securely among customers' site, various doud services, data centers, Xaas easily on demand.

Customer can manage to select the doud, network bandwidth and security settings through portal site on demand\*.

The portal site enables unified operation and management of various security settings.

\*Available functions are limited depends on the circumstance.