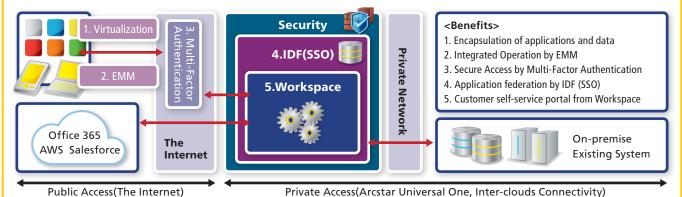

#### [1] Enterprise Mobility Enhancement

This "Workspace" enables enterprises to be "Mobile-first", by utilizing smartphones, tablets, and laptops, through re-defining user interface/experience, security and federation of applications.