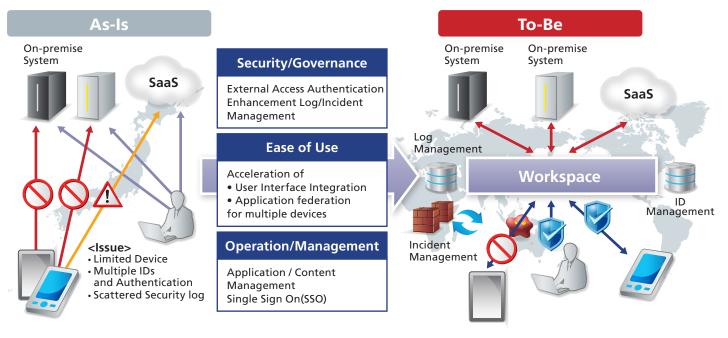

### **Expected Benefits of Introduction**

Inquiries regarding Mobile Workspace Solution