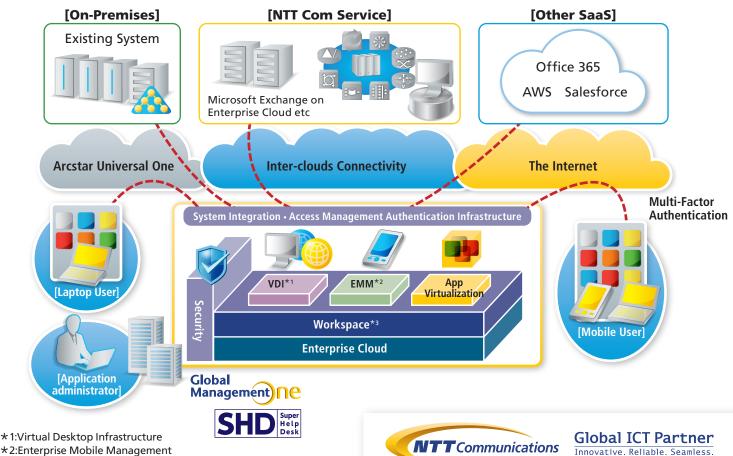

# **Mobile Workspace Solution**

NTT Communications' cloud services enable "Mobile-first" enterprise by federating existing and future applications into single "Workspace" for multiple devices.

#### [1] Enterprise Mobility Enhancement

This "Workspace" enables enterprises to be "Mobile-first", by utilizing smartphones, tablets, and laptops, through re-defining user interface/experience, security and federation of applications.