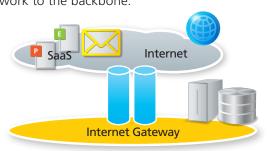

## **High Reliability**

Service infrastructure directly connects customer network to the backbone.