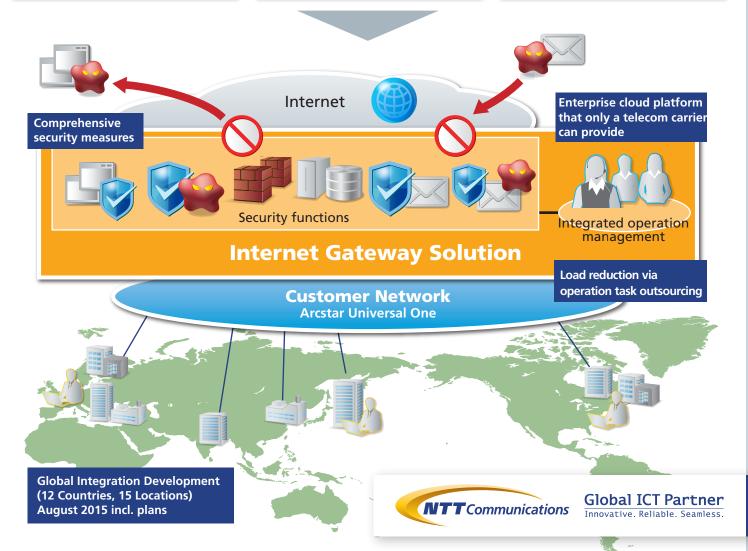

## Internet Gateway Solution

Enterprise cloud solution that only a telecom carrier can offer, featuring comprehensive security measures and reliable Internet connection.

## **High Reliability**

Service infrastructure directly connects customer network to the backbone.

## **High Security**

A comprehensive security lineup makes it possible to

## **Flexibility**

Resources can be promptly adjusted to meet customer business needs.

### **Total Outsourcing**

Integrated outsourcing available for troublesome operation tasks and reporting.

## **Main Features Provided**