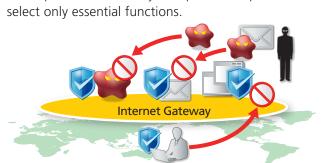

## **High Security**

A comprehensive security lineup makes it possible to

#### **Firewall**

Control communications between Internet, DMZ, and internal segments via port number, and sender/receiver IP addresses.

#### **URL Filtering**

Block website access according to filtering rules and content properties set by the customer.

#### **AntiSpam for received Email**

Appropriately isolate, delete, or forward incoming email deemed as spam, coming from unknown destinations, or if the sender cannot be identified.

#### Log Collecting/Saving

Collect and save logs for web access and sent emails.

#### **Website Antivirus**

Scan dynamic contents and block communications with virus, phishing, and target attack websites.

#### **Email Antivirus**

Detect and delete incoming emails determined to include virus etc. based on the latest virus signatures.

\*Other features provided include an email relay server ,monitoring, Web proxy server, DNS , customer AD, etc.