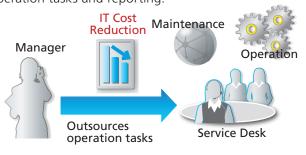

### **Total Outsourcing**

Integrated outsourcing available for troublesome operation tasks and reporting.